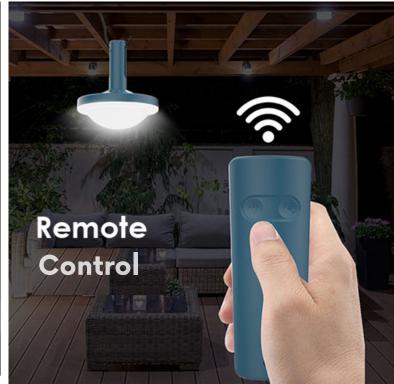

one day charging, sewing machine can continue work for 9hours

2 years warranty on light pack Available in Pay-As-You-Go

### **Power:**

75w crystalline solar panel with 5m cable, 230wh Lithium Iron Phosphate battery with digital display

### **Appliance**

1\*Public Address Amplifier with trolley design

### Note:

After one day charging, the public amplifier can work around 12hours

1 years warranty on light pack Available in Pay-As-You-Go



## 

### **Power:**

375w crystalline solar panel with 5m cable, 1075wh Hybrid Energy Storage System battery with digital display

Inverter: 1000w rated power, 1300w peak power 4 AC outputs, 10 USB outputs, 2 DC outputs

### **Note**

1 year warranty on light pack Available in Pay-As-You-Go and GPRS enabled













### **How to a Torch**









### **How to Clean Solar Panel**



use a clean wet soft cloth to wipe your solar panels



we recommend cleaning at least once a week