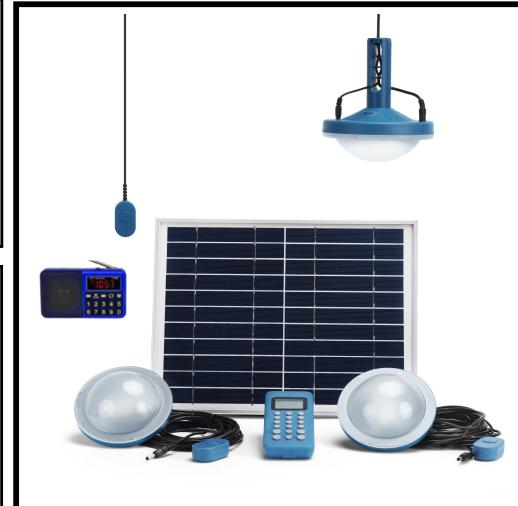

### **Specifications (Model: M400X\_KEYP\_RD)**

6 watts solar panel, Lithium NMC battery, 3 brightness levels, available on Pay-As-You-Go

Warranty: 2 years

**Lighting Perfomance** 

| After one day charge             | High | Medium | Low |  |
|----------------------------------|------|--------|-----|--|
| Main lamp                        | 210  | 80     | 32  |  |
| 2*secondary lamp                 | 112  | 56     | 25  |  |
| Run time (hours)                 | 5.8  | 11     | 31  |  |
| After the radio is fully charged |      |        |     |  |
| Main lamp                        | 210  | 80     | 32  |  |
| 2*secondary lamp                 | 112  | 56     | 25  |  |
| Run time (hours)                 | 4.6  | 9      | 24  |  |

### **Specifications (Model: M600X\_KEYP\_RD)**

12 watts solar panel, Lithium NMC battery, 3 brightness levels, available on Pay-As-You-Go,

Warranty: 2 years

**Lighting Perfomance** 

| <u> </u>                         |      |        |     |  |
|----------------------------------|------|--------|-----|--|
| After one day charge             | High | Medium | Low |  |
| Main lamp                        | 317  | 159    | 32  |  |
| 3*secondary lamp                 | 112  | 56     | 25  |  |
| Run time (hours)                 | 7.8  | 15     | 47  |  |
| After the radio is fully charged |      |        |     |  |
| Main lamp                        | 317  | 159    | 32  |  |
| 3*secondary lamp                 | 112  | 56     | 25  |  |
| Run time (hours)                 | 7    | 14     | 43  |  |