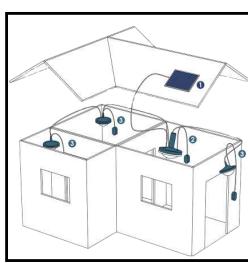

### **Specifications (Model: M400X\_KEYP\_RD)**

6 watts solar panel, Lithium NMC battery, 3 brightness levels, available on Pay-As-You-Go

Warranty: 2 years

**Lighting Perfomance** 

| After one day charge             | High | Medium | Low |  |
|----------------------------------|------|--------|-----|--|
| Main lamp                        | 210  | 80     | 32  |  |
| 2*secondary lamp                 | 112  | 56     | 25  |  |
| Run time (hours)                 | 5.8  | 11     | 31  |  |
| After the radio is fully charged |      |        |     |  |
| Main lamp                        | 210  | 80     | 32  |  |
| 2*secondary lamp                 | 112  | 56     | 25  |  |
| Run time (hours)                 | 4.6  | 9      | 24  |  |

### **Specifications (Model: M600X\_KEYP\_RD)**

12 watts solar panel, Lithium NMC battery, 3 brightness levels, available on Pay-As-You-Go,

Warranty: 2 years

**Lighting Perfomance** 

| <u> </u>                         |      |        |     |  |
|----------------------------------|------|--------|-----|--|
| After one day charge             | High | Medium | Low |  |
| Main lamp                        | 317  | 159    | 32  |  |
| 3*secondary lamp                 | 112  | 56     | 25  |  |
| Run time (hours)                 | 7.8  | 15     | 47  |  |
| After the radio is fully charged |      |        |     |  |
| Main lamp                        | 317  | 159    | 32  |  |
| 3*secondary lamp                 | 112  | 56     | 25  |  |
| Run time (hours)                 | 7    | 14     | 43  |  |