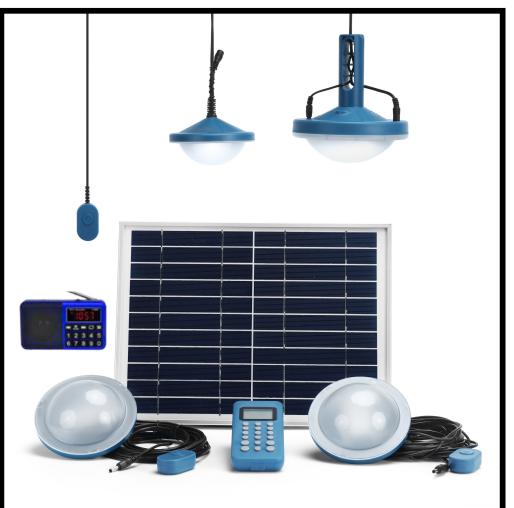

### **Specifications (Model: M400X\_KEYP\_RD)**

6 watts solar panel, Lithium NMC battery, 3 brightness levels, available on Pay-As-You-Go

Warranty: 2 years

**Lighting Perfomance** 

| After one day charge             | High | Medium | Low |  |
|----------------------------------|------|--------|-----|--|
| Main lamp                        | 210  | 80     | 32  |  |
| 2*secondary lamp                 | 112  | 56     | 25  |  |
| Run time (hours)                 | 5.8  | 11     | 31  |  |
| After the radio is fully charged |      |        |     |  |
| Main lamp                        | 210  | 80     | 32  |  |
| 2*secondary lamp                 | 112  | 56     | 25  |  |
| Run time (hours)                 | 4.6  | 9      | 24  |  |

### **Specifications (Model: M600X\_KEYP\_RD)**

12 watts solar panel, Lithium NMC battery, 3 brightness levels, available on Pay-As-You-Go,

Warranty: 2 years

**Lighting Perfomance** 

| <u> </u>                         |      |        |     |  |
|----------------------------------|------|--------|-----|--|
| After one day charge             | High | Medium | Low |  |
| Main lamp                        | 317  | 159    | 32  |  |
| 3*secondary lamp                 | 112  | 56     | 25  |  |
| Run time (hours)                 | 7.8  | 15     | 47  |  |
| After the radio is fully charged |      |        |     |  |
| Main lamp                        | 317  | 159    | 32  |  |
| 3*secondary lamp                 | 112  | 56     | 25  |  |
| Run time (hours)                 | 7    | 14     | 43  |  |