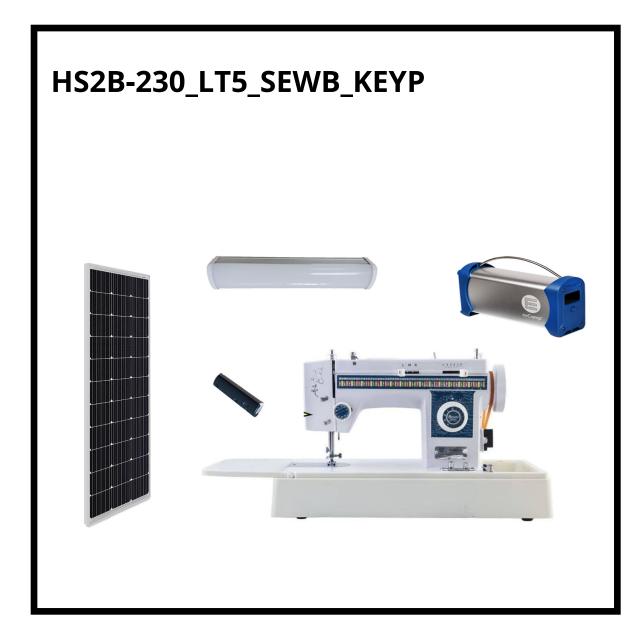

### **Power:**

110w crystalline solar panel with 5m cable, 230wh Lithium Iron Phosphate battery with digital display **Appliance** 

1\*515 lumen tube light, 32 lumen torch 1\*metallic sewing machine with 60 stitch patterns and a presser foot pedal

### Note:

After one day charging, sewing machine can continue work for 9hours

2 years warranty on light pack Available in Pay-As-You-Go