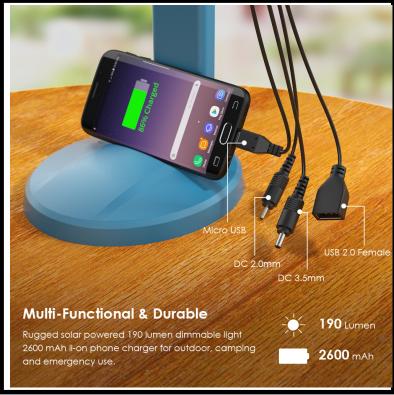

### **Specifications (Model: L190)**

Solar Panel: 2.4 watts
Battery: Lithium NMC
Light: 3 brightness levels

Features: Available on Pay-As-You-Go, water

resistant

Warranty: 2 years

### **Performance**

- High brightness; 190 lumens for 5.9 hours (day charge) and 6.3 hours (full charge)
- Medium brightness: 94 lumens for 12 hours
- Low brightness: 25 lumens for 36 hours