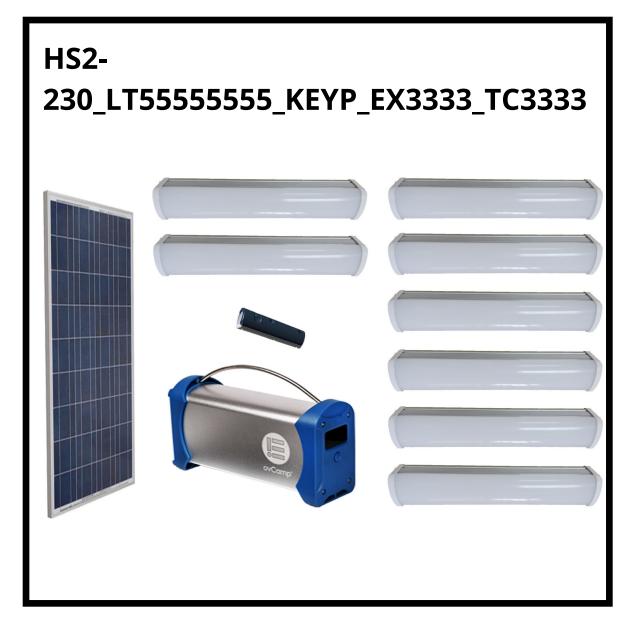

### **Power:**

75w crystalline solar panel with 5m cable, 230wh Lithium Iron Phosphate battery with digital display **Appliance** 

**8**\*515 lumen tube light Remote control torch

### Note:

After one day charging, the tube lights can work 7.7hours 2 years warranty Available in Pay-As-You-Go