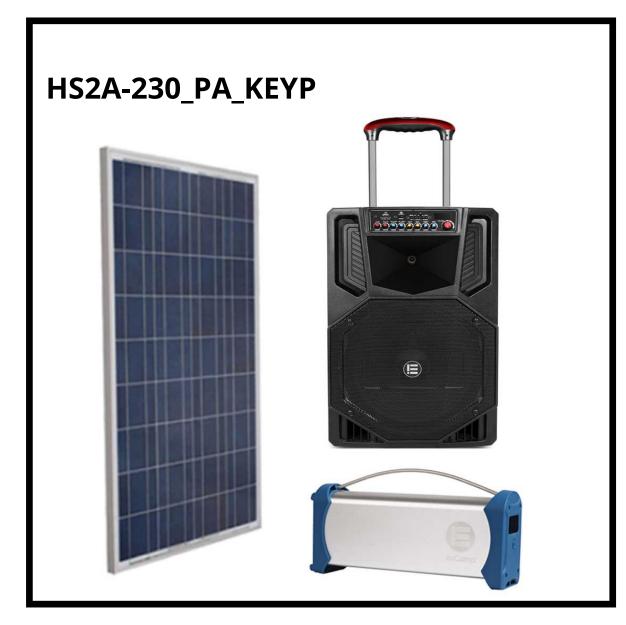

### **Power:**

75w crystalline solar panel with 5m cable, 230wh Lithium Iron Phosphate battery with digital display

### **Appliance**

1\*Public Address Amplifier with trolley design

### Note:

After one day charging, the public amplifier can work around 12hours

1 years warranty on light pack Available in Pay-As-You-Go