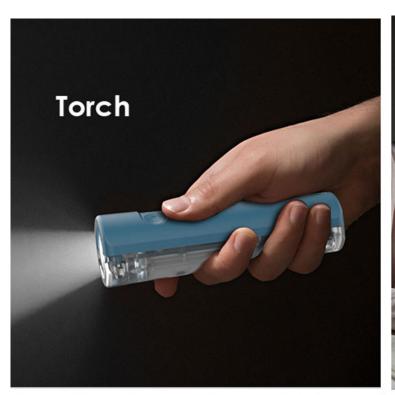

ter one day charging, sewing machine can continue work for 9hours

2 years warranty on light pack Available in Pay-As-You-Go

### **Power:**

75w crystalline solar panel with 5m cable, 230wh Lithium Iron Phosphate battery with digital display

### **Appliance**

1\*Public Address Amplifier with trolley design

### Note:

After one day charging, the public amplifier can work around 12hours

1 years warranty on light pack Available in Pay-As-You-Go



## 

### **Power:**

375w crystalline solar panel with 5m cable, 1075wh Hybrid Energy Storage System battery with digital display

Inverter: 1000w rated power, 1300w peak power 4 AC outputs, 10 USB outputs, 2 DC outputs

### **Note**

1 year warranty on light pack Available in Pay-As-You-Go and GPRS enabled













### **How to a Torch**









### **How to Clean Solar Panel**



use a clean wet soft cloth to wipe your solar panels



we recommend cleaning at least once a week