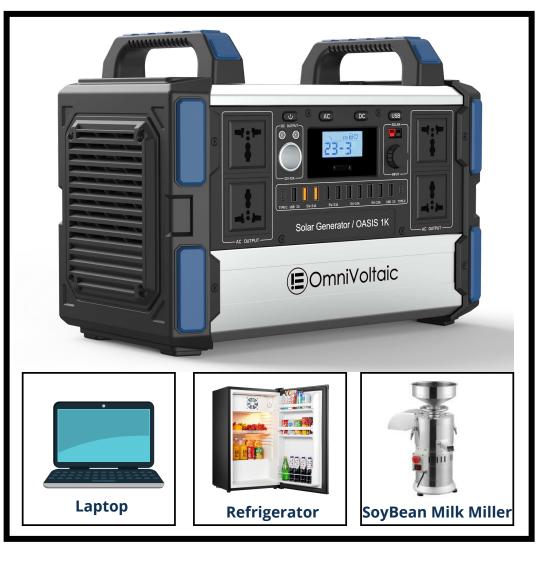

### **Power:**

375w crystalline solar panel with 5m cable, 1075wh Hybrid Energy Storage System battery with digital display

Inverter: 1000w rated power, 1300w peak power 4 AC outputs, 10 USB outputs, 2 DC outputs

### **Note**

1 year warranty on light pack Available in Pay-As-You-Go and GPRS enabled