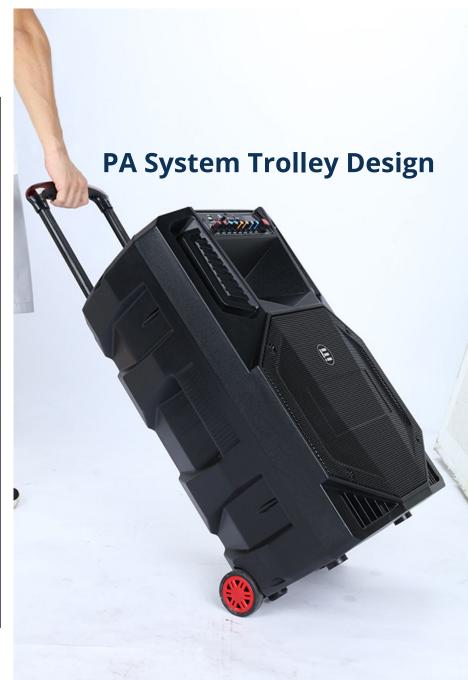

er foot pedal

### Note:

After one day charging, sewing machine can continue work for 9hours

2 years warranty on light pack Available in Pay-As-You-Go

### **Power:**

75w crystalline solar panel with 5m cable, 230wh Lithium Iron Phosphate battery with digital display

### **Appliance**

1\*Public Address Amplifier with trolley design

### Note:

After one day charging, the public amplifier can work around 12hours

1 years warranty on light pack Available in Pay-As-You-Go



## 

### **Power:**

375w crystalline solar panel with 5m cable, 1075wh Hybrid Energy Storage System battery with digital display

Inverter: 1000w rated power, 1300w peak power 4 AC outputs, 10 USB outputs, 2 DC outputs

### **Note**

1 year warranty on light pack Available in Pay-As-You-Go and GPRS enabled













### **How to a Torch**









### **How to Clean Solar Panel**



use a clean wet soft cloth to wipe your solar panels



we recommend cleaning at least once a week