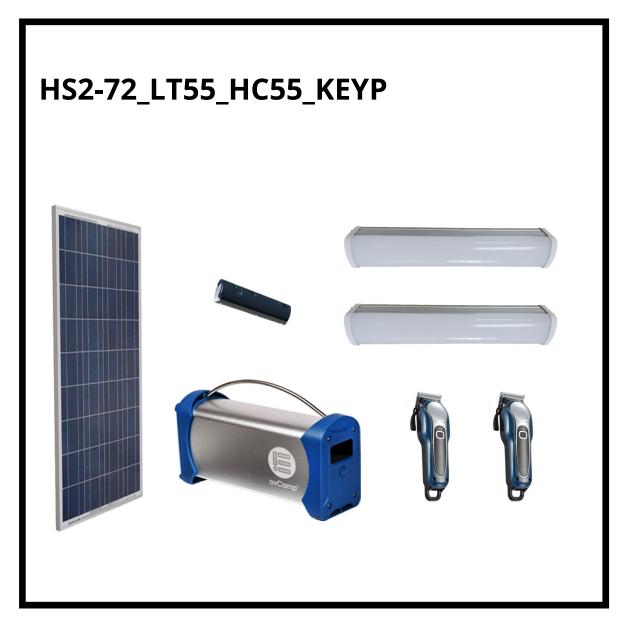

### **Power:**

20w crystalline solar panel with 5m cable, 72wh Lithium Iron Phosphate battery with digital display

### **Appliance**

2\*515 lumen tube light, 32lumen torch 2\* cordless electric hair cutters

### Note:

After one day charging, both hair cutters and tube lights can work for 5.2hours, torch can work for 5hours

2 years warranty on light pack

Available in Pay-As-You-Go