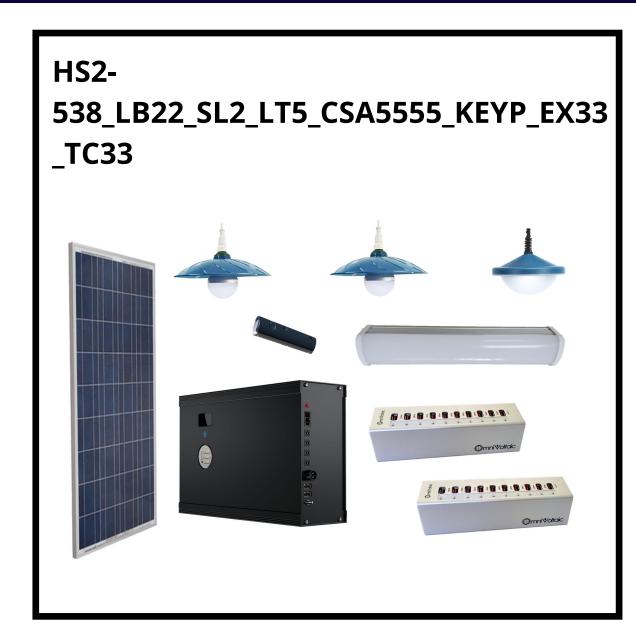

### **Power:**

162w crystalline solar panel with 5m cable, 538wh Lithium Iron Phosphate battery with digital display **Appliance** 

1\*515 lumen tube light, 32 lumen torch
2\*200 lumens LED bulb, 200 lumen motion security light
2\*mobile phone charging stations with multi-cell phone charging cables

### Note:

After one day charging, it can fully charge around 70pcs 1500mAh cellphones, bulbs and torch can work 5hrs, the security light can work the whole night

2 years warranty on light pack Available in Pay-As-You-Go