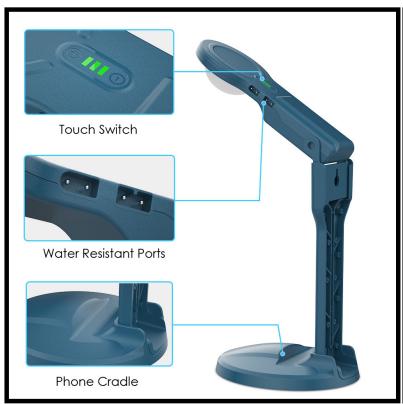

### **Specifications (Model: L190)**

Solar Panel: 2.4 watts
Battery: Lithium NMC
Light: 3 brightness levels

Features: Available on Pay-As-You-Go, water

resistant

Warranty: 2 years

### **Performance**

- High brightness; 190 lumens for 5.9 hours (day charge) and 6.3 hours (full charge)
- Medium brightness: 94 lumens for 12 hours
- Low brightness: 25 lumens for 36 hours