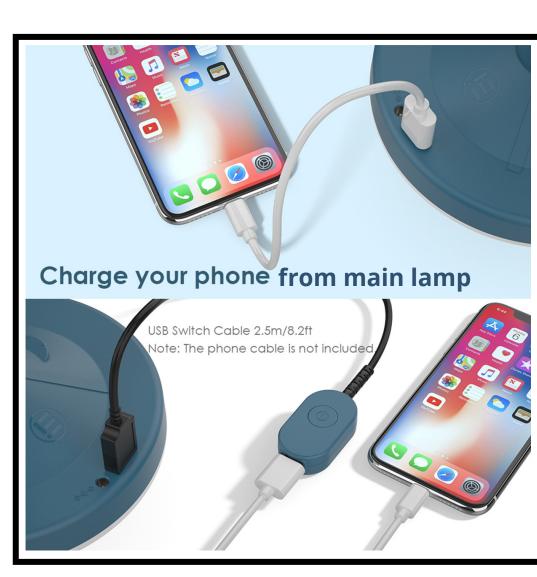

### **Power:**

162w crystalline solar panel with 5m cable, 538wh Lithium Iron Phosphate battery with digital display **Appliance** 

1\*515 lumen tube light, 32 lumen torch
2\*200 lumens LED bulb, 200 lumen motion security light
2\*mobile phone charging stations with multi-cell phone charging cables

### Note:

After one day charging, it can fully charge around 70pcs 1500mAh cellphones, bulbs and torch can work 5hrs, the security light can work the whole night

2 years warranty on light pack Available in Pay-As-You-Go