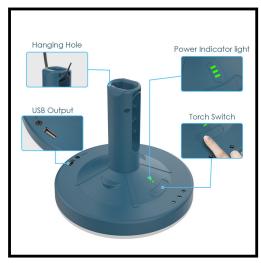

urs
- Low brightness: 25 lumens for 36 hours

### **Specifications (Model: M400X\_KEYP\_RD)**

6 watts solar panel, Lithium NMC battery, 3 brightness levels, available on Pay-As-You-Go

Warranty: 2 years

**Lighting Perfomance** 

| After one day charge             | High | Medium | Low |  |
|----------------------------------|------|--------|-----|--|
| Main lamp                        | 210  | 80     | 32  |  |
| 2*secondary lamp                 | 112  | 56     | 25  |  |
| Run time (hours)                 | 5.8  | 11     | 31  |  |
| After the radio is fully charged |      |        |     |  |
| Main lamp                        | 210  | 80     | 32  |  |
| 2*secondary lamp                 | 112  | 56     | 25  |  |
| Run time (hours)                 | 4.6  | 9      | 24  |  |













### **Specifications (Model: M600X\_KEYP\_RD)**

12 watts solar panel, Lithium NMC battery, 3 brightness levels, available on Pay-As-You-Go,

Warranty: 2 years

**Lighting Perfomance** 

| <u> </u>                         |      |        |     |  |
|----------------------------------|------|--------|-----|--|
| After one day charge             | High | Medium | Low |  |
| Main lamp                        | 317  | 159    | 32  |  |
| 3*secondary lamp                 | 112  | 56     | 25  |  |
| Run time (hours)                 | 7.8  | 15     | 47  |  |
| After the radio is fully charged |      |        |     |  |
| Main lamp                        | 317  | 159    | 32  |  |
| 3*secondary lamp                 | 112  | 56     | 25  |  |
| Run time (hours)                 | 7    | 14     |