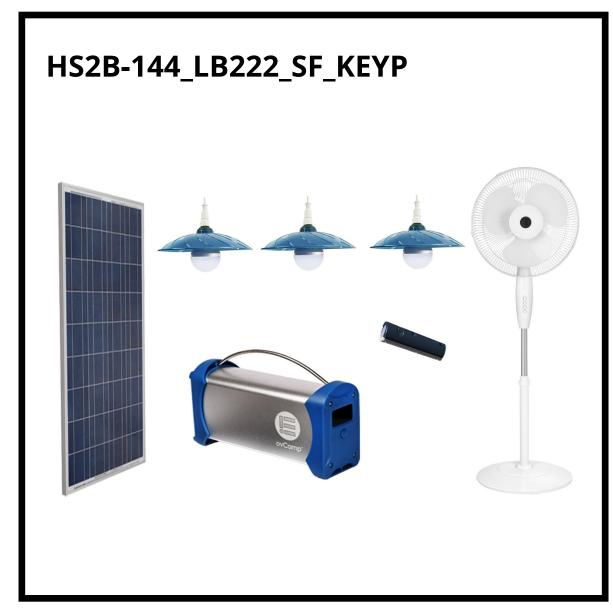

### **Power:**

50w crystalline solar panel with 5m cable, 144wh Lithium Iron Phosphate battery with digital display

### **Appliance**

**3**\*200 lumen LED bulb, 32lumen torch 1\*16 inch pedestal fans

### Note:

After one day charging, fan can work for 19.3 hours on 2nd speed, the lights can work 5 hours, torch can work 5 hours 2 years warranty on light pack Available in Pay-As-You-Go