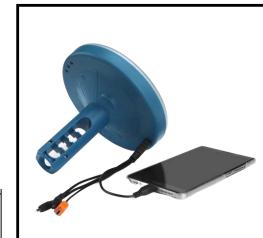

### **Specifications (Model: L190)**

Solar Panel: 2.4 watts
Battery: Lithium NMC
Light: 3 brightness levels

Features: Available on Pay-As-You-Go, water

resistant

Warranty: 2 years

### **Performance**

- High brightness; 190 lumens for 5.9 hours (day charge) and 6.3 hours (full charge)
- Medium brightness: 94 lumens for 12 hours
- Low brightness: 25 lumens for 36 hours